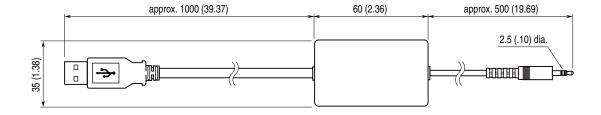

ons with the product, please contact M-System's Sales Office or representatives.

#### **■ PACKAGE INCLUDES:**

| PC configurator | cable | (1) | , |
|-----------------|-------|-----|---|
| Driver software | CD    | (1) | 1 |

#### ■ MODEL NO.

Confirm Model No. marking on the product to be exactly what you ordered.

#### **■ INSTRUCTION MANUAL**

This manual describes necessary points of caution when you use this product.

The driver software is downloadable at M-System's web site: http://www.m-system.co.jp.

## CONNECTION

Connect the USB connector end of the COP-US to a PC's USB port and the miniature jack to the target device. Install the driver software following instructions described in the users manual available at web site or in the CD.

# **EXTERNAL DIMENSIONS** unit: mm (inch)